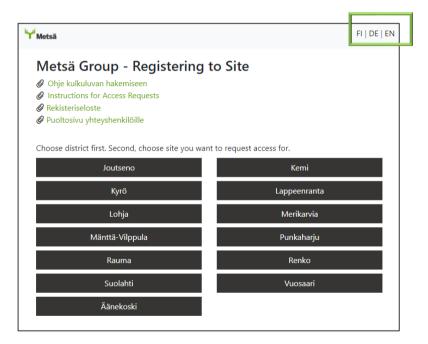

## **Access request to Mill Site**

#### Choose access request type:

- Access request types have differences between Mill sites.
- In unclear situations please contact your contact person in Mill site.
- Visitor: A person who is attending to a negotiation, training or is invited by a Mill personnel to visit the Mill site.
- Transportation: A supplier who transports goods in a factory area but does not do any other work. In the list, select the type of permit request that best describes the transport.