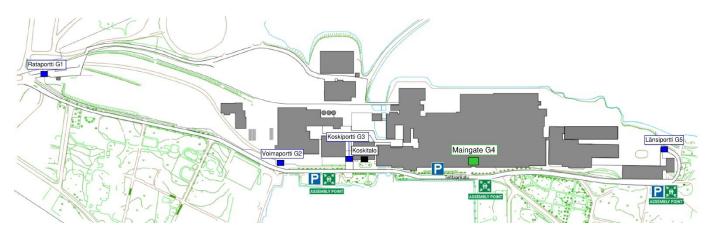

### 2. Upon your arrival

The main gate and parking lot are located at Tehtaankatu 10. When you arrive at the main gate, report to the guard at the reception room.