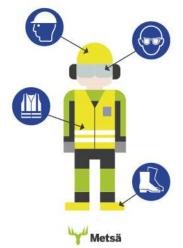

## 4. Personal protection:

To ensure your safety, dress as follows:

- Company workwear/visitors's vest equipped with attention colors
- Helmet with chin strap and goggles
- Safety footwear
- Hearing protection for production facilities