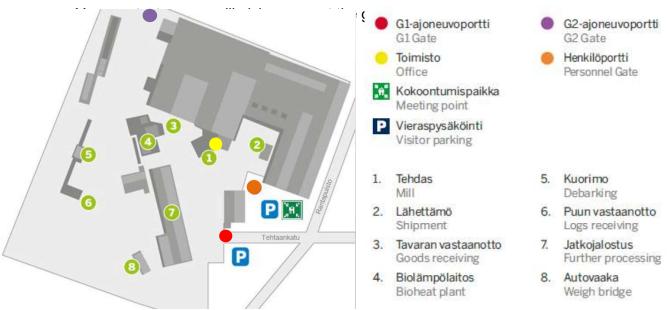

#### 2. Upon your arrival

- Park in guest parking
- Inform your contact person of you arrival by phone
- In the picture below, you can see the location of the passenger gate from which you arrive at the mill area