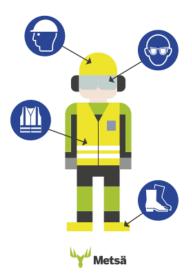

### 4. Personal protection:

To ensure your safety, dress as follows:

- Company workwear/visitors's vest equipped with attention colors
- Helmet with chin strap and goggles
- Safety footwear
- Hearing protection for production facilities