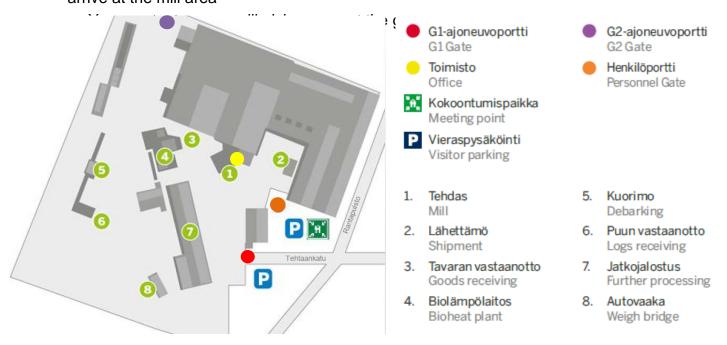

# 2. Upon your arrival

- · Park in guest parking
- Inform your contact person of you arrival by phone
- In the picture below, you can see the location of the passenger gate from which you arrive at the mill area