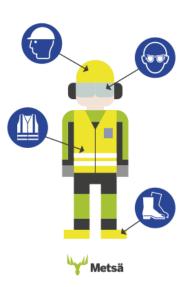

### 5. Personal protection:

To ensure your safety, dress as follows:

- Company workwear/visitors's vest equipped with attention colors
- Helmet with chin strap and goggles
- Safety footwear
- Safety gloves
- · Hearing protection for production facilities If necessary, we will

borrow personal protective equipment for the duration of the visit.

In an emergency, follow the guide's instructions. A general emergency number is used in the mill area: 112.

In unclear situations, please contact your contact person immediately.