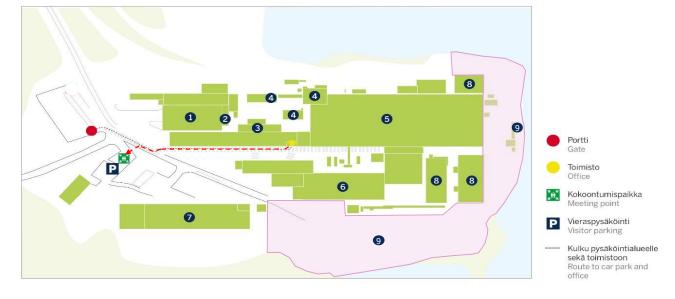

# MW Suolahti Tehdasalueen kartta

- Vanerivarasto
  Plywood warehouse
- 2. Tarvikevarasto Incoming goods warehouse
- 3. Korjaamo Maintenance workshop
- 4. Biovoimala Bioenergy plant
- 5. Koivuvaneritehdas Birch plywood mill
- 6. Havuvaneritehdas Spruce plywood mill
- 7. Jalostetehdas
- 8. Tukkien hautomoallas Log soaking pool
- Tukinkäsittelyalue Log handling area