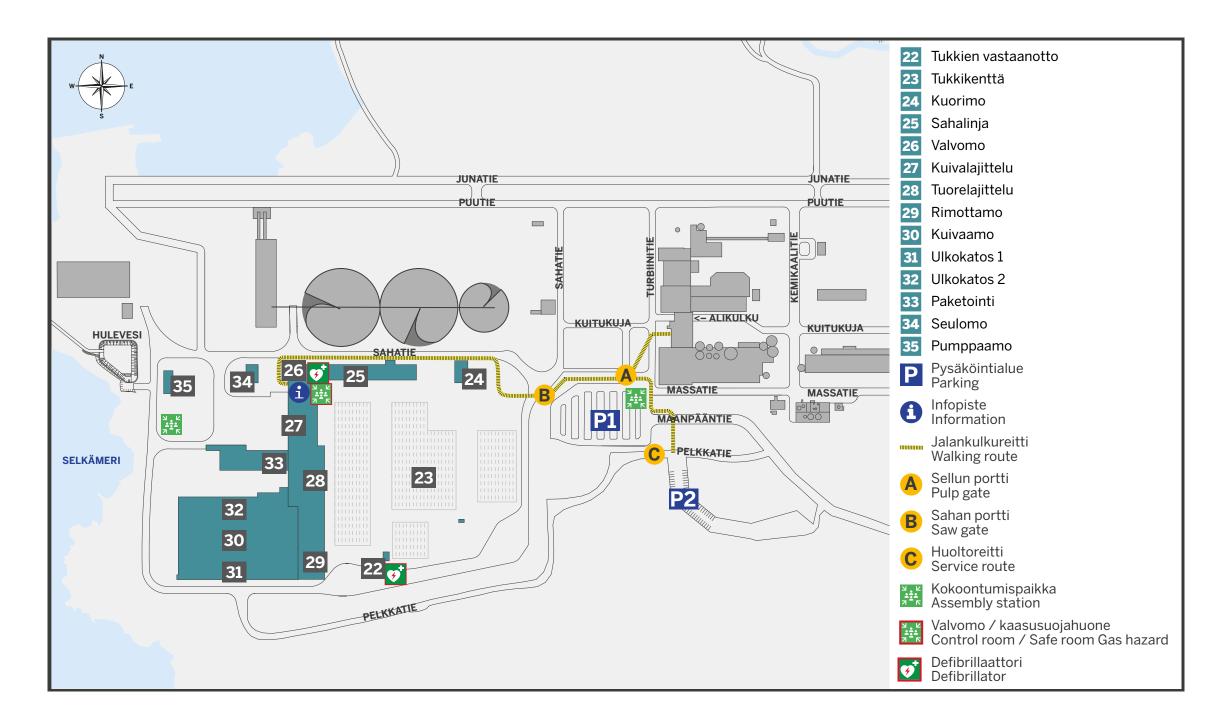

#### WHEN YOU ARRIVE

Rauma sawmill is located at the address Maanpääntie 6, Rauma.

When you arrive, park in the parking area and notify your arrival to your contact person by phone. Your contact will pick you up from the gate or give you further instructions.

Stay with your host throughout the visit.